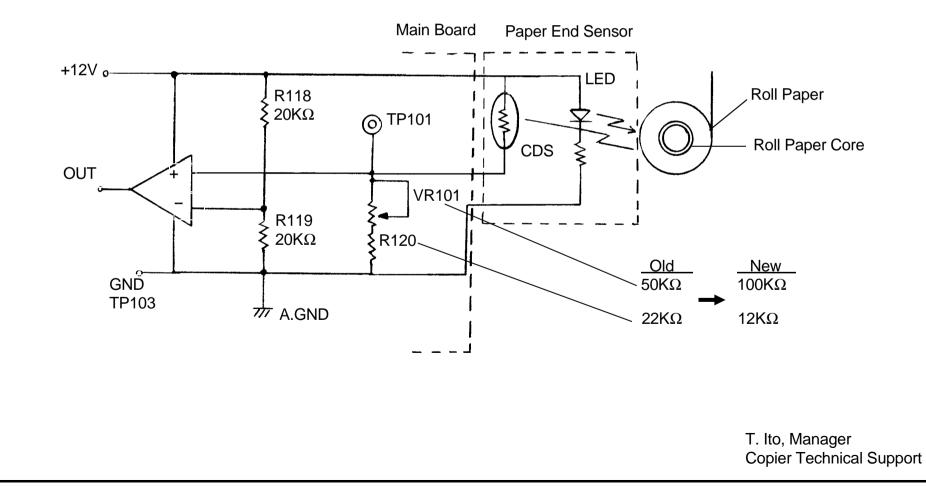

|                                          | Model                                                                 | J1 Roll Cutter Volt/Hz Mo |                                                                                                                                |             |                   |                    |                 |                  | Date of<br>Modification     | Serial N     | lumber   |
|------------------------------------------|-----------------------------------------------------------------------|---------------------------|--------------------------------------------------------------------------------------------------------------------------------|-------------|-------------------|--------------------|-----------------|------------------|-----------------------------|--------------|----------|
| Мо                                       | dified Article                                                        | Paper End S               | Sensor                                                                                                                         |             |                   |                    |                 |                  |                             |              |          |
|                                          | Reason for<br>Iodification                                            | To increase               | durability of the lamp on the paper                                                                                            | end sens    | and sensor        |                    |                 |                  |                             |              |          |
| _                                        |                                                                       |                           |                                                                                                                                | A.B.C.      | Q'ty Used         | Inter-             | Part needed     | I for replacemen | for replacement by new part |              |          |
| Draw<br>No.                              | Old Parts<br>No.                                                      | New Parts<br>No.          | Description                                                                                                                    | Rank        | Old →<br>New      | change-<br>ability | Part No.        | Description      |                             | Index<br>No. | Page     |
|                                          | A4545101                                                              | A4545105                  | Paper End Sensor                                                                                                               |             | $1 \rightarrow 1$ | X/X                |                 |                  |                             | 13           | 7        |
| VR101                                    | 16018139                                                              | 16018157                  | Variable Resistor - 100K $\Omega$                                                                                              |             | $1 \rightarrow 1$ | X/O                | X/O as a        | a set            |                             | 141          | 11       |
| R120                                     | 16114223                                                              | 16114123                  | Resistor - 12KΩ                                                                                                                |             | $1 \rightarrow 1$ | X/X                |                 |                  |                             | 162          | 11       |
|                                          |                                                                       |                           |                                                                                                                                |             |                   |                    |                 |                  |                             |              | <u> </u> |
|                                          |                                                                       |                           |                                                                                                                                |             |                   |                    |                 |                  |                             |              |          |
|                                          |                                                                       |                           |                                                                                                                                |             |                   |                    |                 |                  |                             |              |          |
|                                          |                                                                       |                           |                                                                                                                                |             |                   |                    |                 |                  |                             |              | +        |
| ntercha<br>1) Whei<br>instal<br>2) The i | ngeability:<br>n old and new p<br>l the new part.<br>mark to the left | of the slash indica       | B : Replace with r<br>ally interchangeable, use addition<br>ates whether the old part can be us<br>ageable o = Interchangeable | al parts or | an assembly       | / part as in       | dicated in "Par |                  | lacement by nev             |              | sed      |

## DETAILS OF MODIFICATION

The small bulb in the paper end sensor has been chagned to an LED to increase durability. The voltage between TP101 and TP103 (GND) must be adjusted to 7 + / - 0.5 volts. Use VR101 on the m ain board when the paper end sensor is replaced.